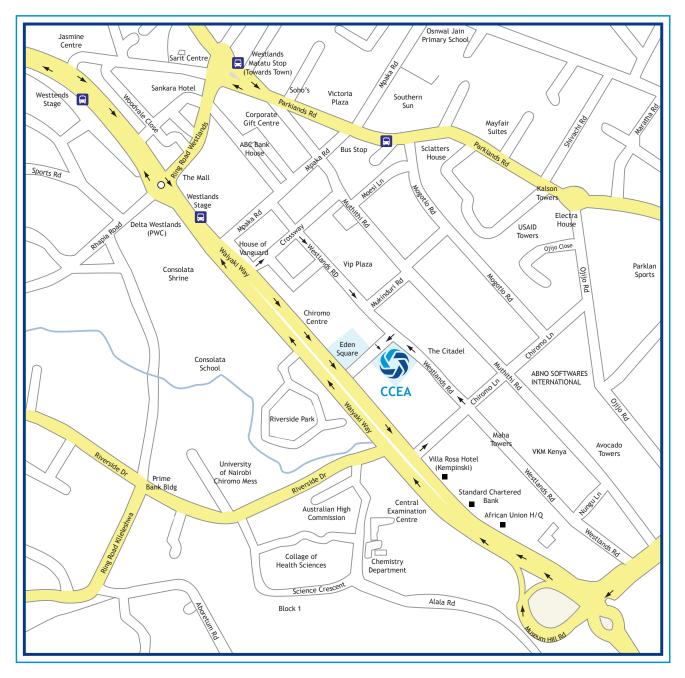

## MAP AND DIRECTIONS

## Coming from Nairobi Central (Town) via Waiyaki Way

From Uhuru Highway, keep right and join into Waiyaki Way headed towards Westlands. Make a u-turn before you reach The Mall roundabout (just before the Riverside Park entrance on your left). Head back towards town, pass Eden Square (Chartis) on your left and take the next left into Chiromo Lane. Take the first left into Westlands Road and you will see Imperial Court on your left hand side.

## Coming from Thika Road

From Thika Road connect onto Forest Road and head towards The National Museum. Keep right and join into Waiyaki Way (via the flyover) headed towards Westlands. Make a u-turn before you reach The Mall roundabout (just before the Riverside Park entrance on your left). Head back towards town, pass Eden Square (Chartis) on your left and take the next left into Chiromo Lane. Take the first left into Westlands Road and you will see Imperial Court on your left hand side.

## Coming from ABC Place

Head down towards Westlands on Waiyaki Way, going straight-on at The Mall roundabout . Continue towards town, pass Eden Square (Chartis) on your left and take the next left into Chiromo Lane. Take the first left into Westlands Road and you will see Imperial Court on your left hand side.